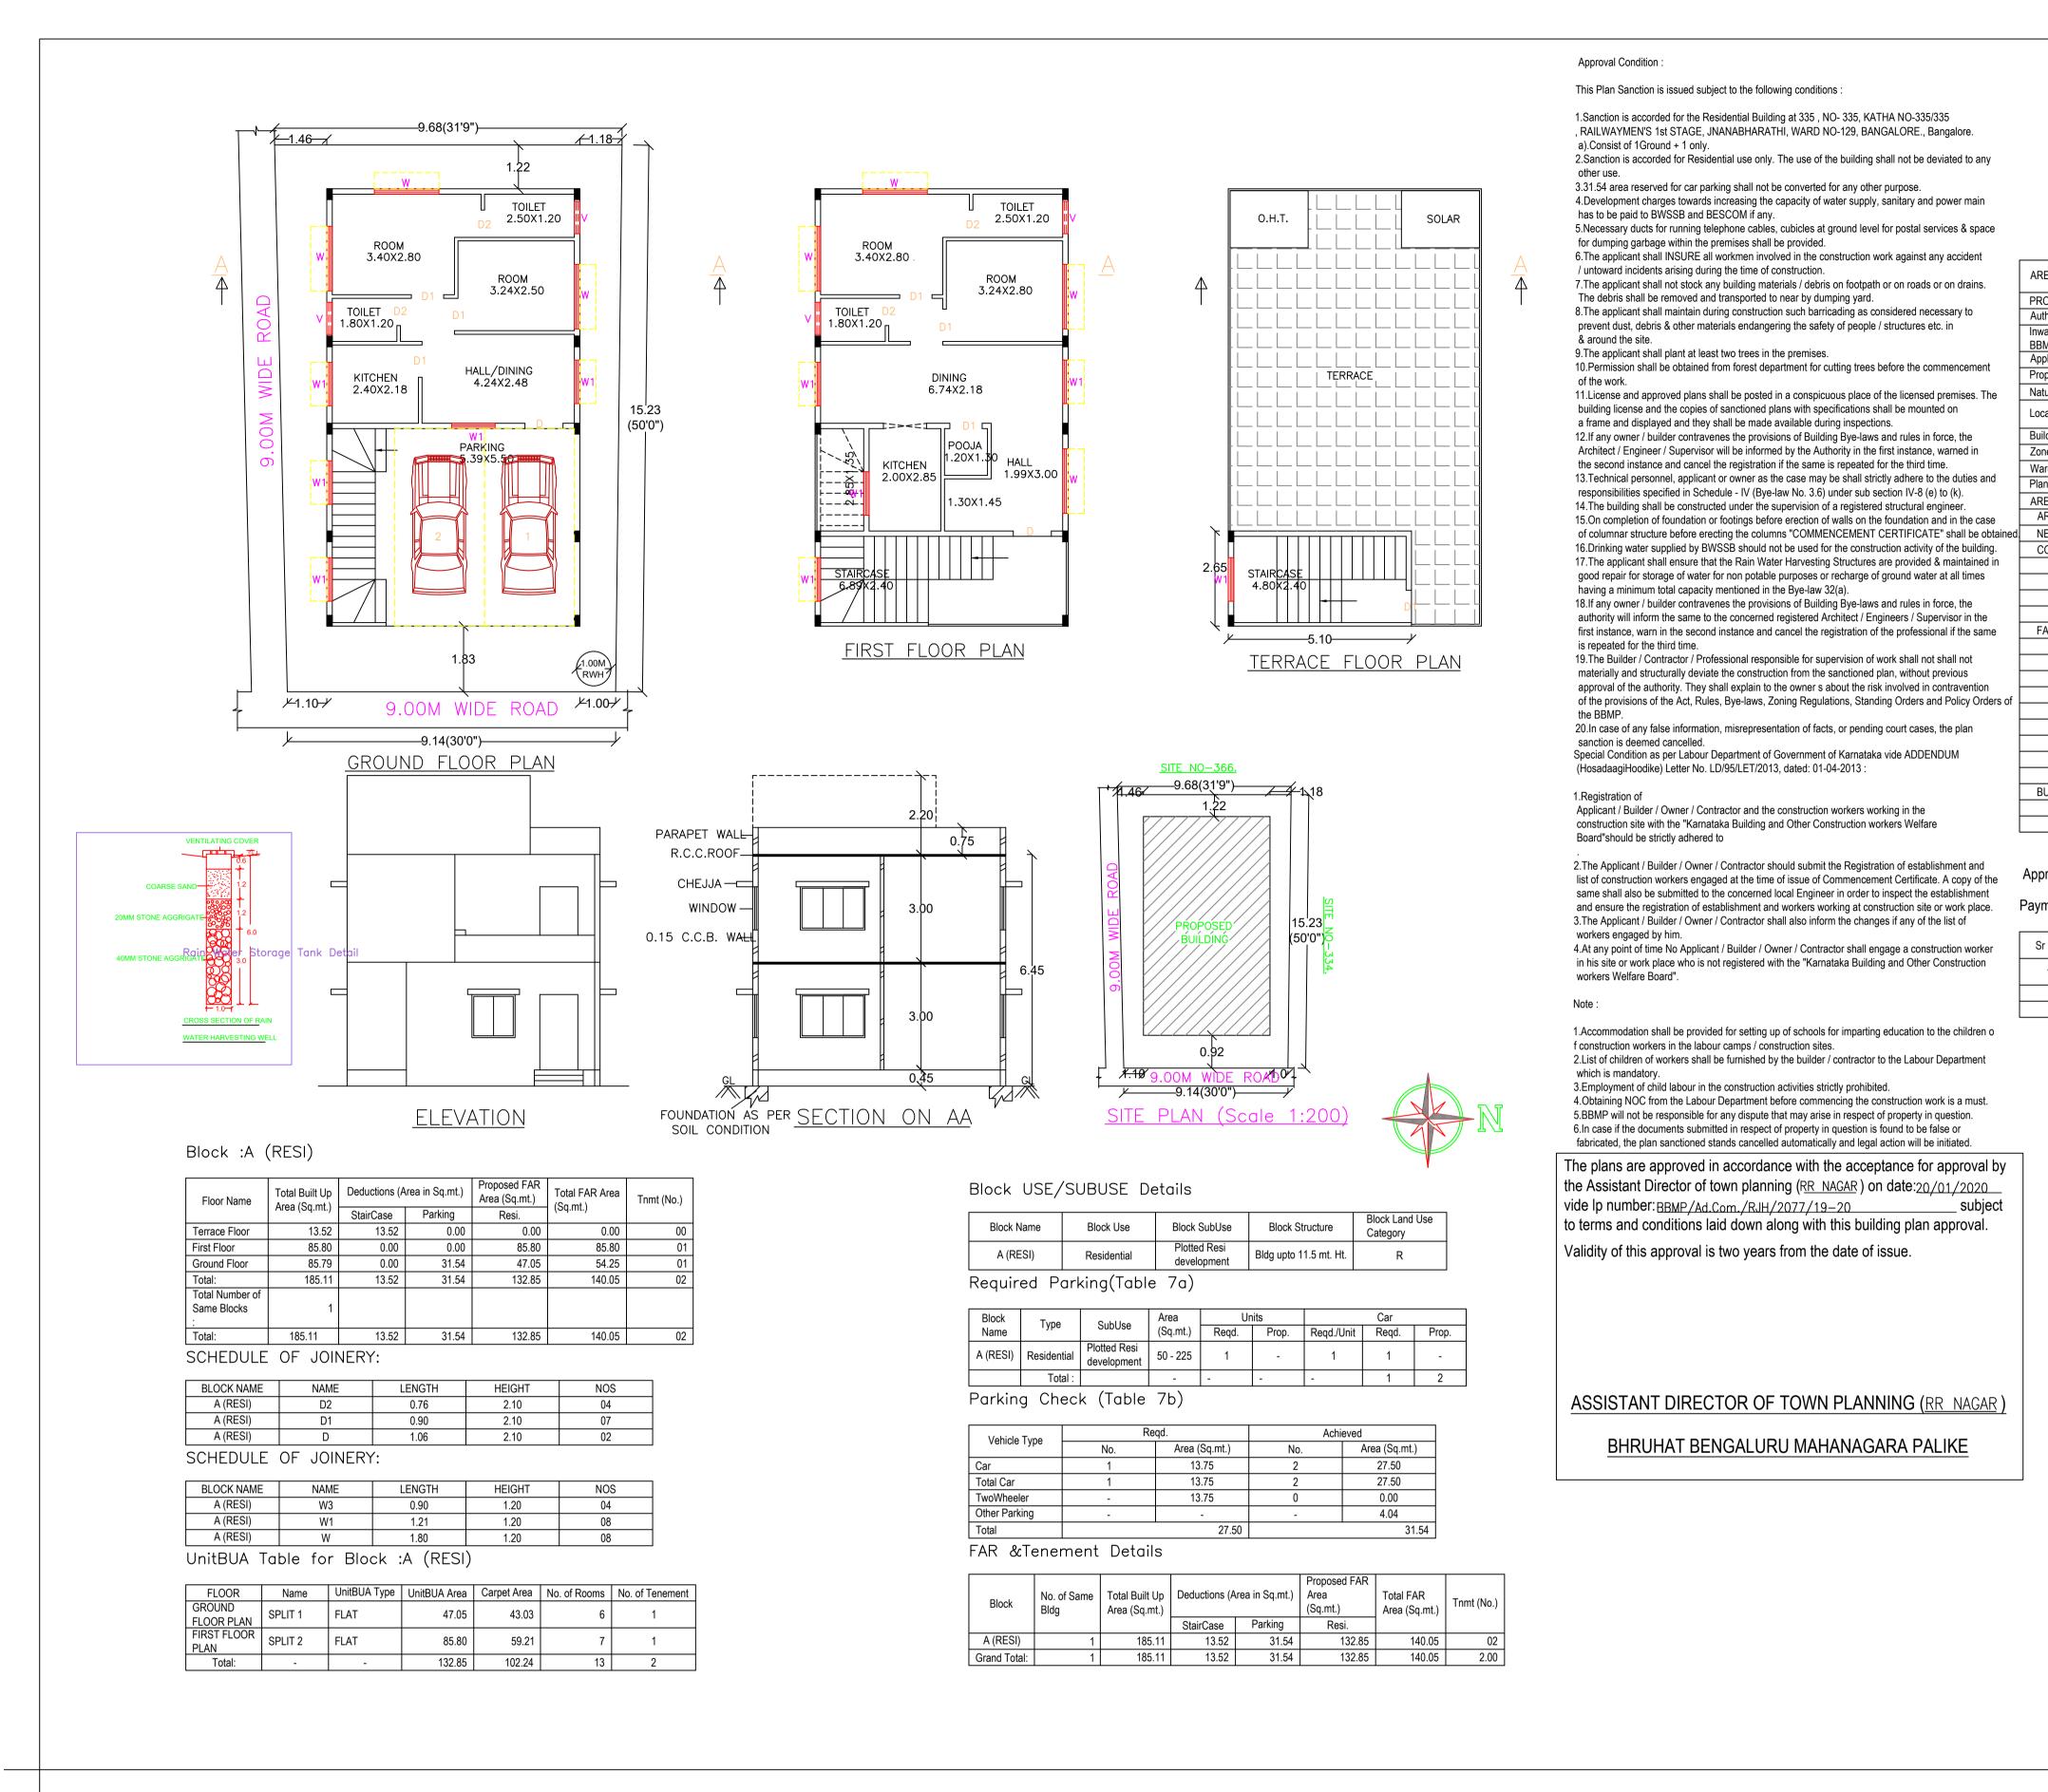

|                    |                                       |                                                                                                   | ]                | N                                                                                                                                    |       |                                     |         |                        |                                     |         |                            |        |
|--------------------|---------------------------------------|---------------------------------------------------------------------------------------------------|------------------|--------------------------------------------------------------------------------------------------------------------------------------|-------|-------------------------------------|---------|------------------------|-------------------------------------|---------|----------------------------|--------|
|                    | $\bigvee$                             |                                                                                                   |                  |                                                                                                                                      |       |                                     |         |                        |                                     |         | SCALE :                    | 1:100  |
|                    |                                       |                                                                                                   | PLOT B           | R INDEX                                                                                                                              |       |                                     |         |                        |                                     |         | _                          |        |
|                    |                                       |                                                                                                   | PROPO<br>EXISTIN | SED WORK (CC<br>NG (To be retaine                                                                                                    | ed)   |                                     |         |                        |                                     |         |                            |        |
| EA STA             | TEMENT (BB                            |                                                                                                   | EXISTIN          | NG (To be demoli<br>VERSION NO.<br>VERSION DAT                                                                                       | : 1.( | 0.11                                |         |                        |                                     |         |                            | _      |
| nority: I          |                                       |                                                                                                   |                  | Plot Use: Resid                                                                                                                      |       |                                     |         |                        |                                     |         |                            | _      |
| lication           | Com./RJH/207<br>Type: Suvarn          | a Parvangi                                                                                        |                  | Land Use Zone                                                                                                                        | e: R  | ed Resi develop<br>esidential (Main |         | nt                     |                                     |         |                            | _      |
| ure of S           | ype: Building F<br>Sanction: New      | Permission                                                                                        |                  | Plot/Sub Plot No.: 335<br>Khata No. (As per Khata Extract): 335/335<br>Locality / Street of the property: NO- 335, KATHA NO-335/335, |       |                                     |         |                        |                                     |         |                            | _      |
| -                  | ne Specified as<br>rajeshwarinag      | •                                                                                                 |                  |                                                                                                                                      |       |                                     |         |                        | /ARD NO-129, B                      | ANGA    | LORE.                      | _      |
| rd: War<br>nning D | d-129<br>istrict: 302-Hei             |                                                                                                   |                  |                                                                                                                                      |       |                                     |         |                        |                                     |         |                            | _      |
|                    | TAILS:<br>F PLOT (Minim<br>EA OF PLOT | ium)                                                                                              |                  | (A)<br>(A-Deductions)                                                                                                                | )     |                                     |         |                        |                                     |         | SQ.MT.<br>143.32<br>143.32 |        |
| OVERA              |                                       | e Coverage a<br>Coverage Are                                                                      | ,                | ,                                                                                                                                    |       |                                     |         |                        |                                     |         | 107.49<br>85.80            |        |
|                    | Achieved M<br>Balance co              | Vet coverage<br>overage area                                                                      | area ( 5         | 59.86 % )                                                                                                                            |       |                                     |         |                        |                                     |         | 85.80<br>21.69             | )      |
| AR CHE             | Permissible                           | •                                                                                                 |                  | g regulation 201<br>nd II ( for amalga                                                                                               | `     | ,                                   |         |                        |                                     |         | 250.81                     |        |
|                    | Premium F                             | TDR Area (60<br>AR for Plot w<br>. FAR area (                                                     | ithin Im/        | erm.FAR)<br>pact Zone(-)                                                                                                             |       |                                     |         |                        |                                     |         | 0.00<br>0.00<br>250.81     | )      |
|                    | Residentia<br>Proposed I              | I FAR (94.86<br>FAR Area                                                                          | %)               |                                                                                                                                      |       |                                     |         |                        |                                     |         | 132.85<br>140.05           | 5      |
| JILT UI            |                                       | Net FAR Area<br>AR Area ( 0.7<br>K                                                                |                  | )                                                                                                                                    |       |                                     |         |                        |                                     |         | 140.05<br>110.76           |        |
|                    |                                       | BuiltUp Area<br>BuiltUp Area                                                                      |                  |                                                                                                                                      |       |                                     |         |                        |                                     |         | 185.11<br>185.11           |        |
| roval              | Date : 01/2                           | 0/2020 3:                                                                                         | 51:33            | PM                                                                                                                                   |       |                                     |         |                        |                                     |         |                            |        |
| nent [             | Details                               |                                                                                                   |                  |                                                                                                                                      |       |                                     |         |                        |                                     |         |                            |        |
| No.<br>1           | Chal<br>Num<br>BBMP/3606              | ber                                                                                               | DDMD             | Receipt<br>Number<br>2/36066/CH/19-20                                                                                                | _     | Amount (INR)<br>838.9               | Pa      | ayment Mode<br>Online  | Transaction<br>Number<br>9668565465 | -       | ment Date<br>(16/2020      | Remark |
|                    | No. 1                                 | ).                                                                                                | DDIVIF           |                                                                                                                                      |       | Head<br>rutiny Fee                  |         | Onine                  | Amount (INR)<br>838.9               |         | 17:15 AM<br>Remark<br>-    | -      |
|                    |                                       |                                                                                                   |                  | ,                                                                                                                                    |       |                                     |         |                        |                                     |         |                            | 7      |
|                    |                                       | OWNE<br>SIGN <i>A</i>                                                                             |                  | ′GPA H<br>RE                                                                                                                         | 10    | LDER'S                              |         |                        |                                     |         |                            |        |
|                    |                                       |                                                                                                   |                  | ADDRES<br>& CONT                                                                                                                     |       |                                     |         | ER :                   |                                     |         |                            |        |
|                    |                                       | NUMBER & CONTACT NUMBER :<br>Smt. PRATHIMA MADHAVA RAO PAPANAPALLI.<br>NO- 335, KATHA NO-335/335, |                  |                                                                                                                                      |       |                                     |         |                        |                                     |         |                            |        |
|                    |                                       |                                                                                                   | GE, J            | INANABHAI                                                                                                                            |       | U U                                 |         | fu                     | imah                                | و       |                            |        |
|                    |                                       | , WARD                                                                                            | ) NO-1           | 129, BANGA                                                                                                                           | 4L(   | ORE 56                              |         | <u> </u>               |                                     |         |                            |        |
|                    |                                       | ARCH                                                                                              | ITEC             | CT/ENGI                                                                                                                              | NF    | FR                                  |         |                        |                                     |         |                            | _      |
|                    |                                       | /SUP                                                                                              | ERV              | ISOR 'S<br>A Kumar Sr                                                                                                                | S     | SIGNATU                             |         |                        |                                     |         |                            |        |
|                    |                                       | 3309, 1                                                                                           | st Ma            | in Road, Op<br>gar BCC/BL                                                                                                            | p l   | Moi                                 | ~       | Zih                    |                                     |         |                            |        |
|                    |                                       |                                                                                                   |                  |                                                                                                                                      |       | $\square_{-}$                       | *       | phy                    | 1 Star                              | 7       |                            |        |
|                    |                                       |                                                                                                   |                  |                                                                                                                                      |       |                                     |         |                        |                                     | <u></u> |                            |        |
|                    |                                       | NO-335                                                                                            | , KAT            | THA NO-335<br>RATHI, WAF                                                                                                             | /33   | 35, RAILWA                          | ۹Y      | MEN'S 1st              | BUILDING /<br>STAGE,                | AT 3    |                            |        |
|                    |                                       |                                                                                                   |                  | V-1111, W-4                                                                                                                          |       | 110-125, L                          | <i></i> | OALONE                 |                                     |         |                            |        |
|                    |                                       | DRA                                                                                               | WING             | G TITLE :                                                                                                                            |       |                                     |         | 31-13-01-2<br>\$PRATHI |                                     |         |                            |        |
|                    |                                       | SHEI                                                                                              | ET N             | O: 1                                                                                                                                 |       | MADHA                               |         |                        |                                     |         |                            |        |
|                    |                                       |                                                                                                   |                  |                                                                                                                                      |       |                                     |         |                        |                                     |         |                            |        |
|                    |                                       |                                                                                                   |                  |                                                                                                                                      |       |                                     |         |                        |                                     |         |                            |        |
|                    |                                       |                                                                                                   |                  |                                                                                                                                      |       |                                     |         |                        |                                     |         |                            |        |
|                    |                                       |                                                                                                   |                  |                                                                                                                                      |       |                                     |         |                        |                                     |         |                            |        |
|                    |                                       |                                                                                                   |                  |                                                                                                                                      |       |                                     |         |                        |                                     |         |                            |        |
|                    |                                       |                                                                                                   |                  |                                                                                                                                      |       |                                     |         |                        |                                     |         |                            |        |
|                    |                                       |                                                                                                   |                  |                                                                                                                                      |       |                                     |         |                        |                                     |         |                            |        |
|                    |                                       |                                                                                                   |                  |                                                                                                                                      |       |                                     |         |                        |                                     |         |                            |        |
|                    |                                       |                                                                                                   |                  |                                                                                                                                      |       |                                     |         |                        |                                     |         |                            |        |
|                    |                                       |                                                                                                   |                  |                                                                                                                                      |       |                                     |         |                        |                                     |         |                            |        |
|                    |                                       |                                                                                                   |                  |                                                                                                                                      |       |                                     |         |                        |                                     |         |                            |        |
|                    |                                       |                                                                                                   |                  |                                                                                                                                      |       |                                     |         |                        |                                     |         |                            |        |

|                                       |                                                 |                                                                                                                                                                  |                                                                                                                                       | N                                                                                                                                                                                                                                  |                                                                                                                                            |                                                                   |                                |                                      |                                     |          |  |
|---------------------------------------|-------------------------------------------------|------------------------------------------------------------------------------------------------------------------------------------------------------------------|---------------------------------------------------------------------------------------------------------------------------------------|------------------------------------------------------------------------------------------------------------------------------------------------------------------------------------------------------------------------------------|--------------------------------------------------------------------------------------------------------------------------------------------|-------------------------------------------------------------------|--------------------------------|--------------------------------------|-------------------------------------|----------|--|
|                                       |                                                 |                                                                                                                                                                  |                                                                                                                                       |                                                                                                                                                                                                                                    |                                                                                                                                            |                                                                   |                                |                                      | SCALE                               | : 1:100  |  |
|                                       |                                                 |                                                                                                                                                                  | PLOT E                                                                                                                                | R INDEX                                                                                                                                                                                                                            |                                                                                                                                            |                                                                   |                                |                                      |                                     |          |  |
|                                       |                                                 |                                                                                                                                                                  | PROPC<br>EXISTII                                                                                                                      | SED WORK (COVI<br>NG (To be retained)                                                                                                                                                                                              | )                                                                                                                                          |                                                                   |                                |                                      |                                     |          |  |
| AREA STA                              | TEMENT (BBI                                     |                                                                                                                                                                  | EXISTI                                                                                                                                | NG (To be demolish<br>VERSION NO.: 1<br>VERSION DATE                                                                                                                                                                               | 1.0.11                                                                                                                                     |                                                                   |                                |                                      |                                     | _        |  |
| PROJECT<br>Authority: E<br>Inward No: | BMP                                             |                                                                                                                                                                  |                                                                                                                                       | Plot Use: Reside                                                                                                                                                                                                                   |                                                                                                                                            |                                                                   |                                |                                      |                                     | _        |  |
| BBMP/Ad.C                             | Com./RJH/207<br>Type: Suvarn<br>ype: Building F | a Parvangi                                                                                                                                                       |                                                                                                                                       | Plot SubUse: Plotted Resi development<br>Land Use Zone: Residential (Main)<br>Plot/Sub Plot No.: 335                                                                                                                               |                                                                                                                                            |                                                                   |                                |                                      |                                     |          |  |
|                                       | anction: New                                    |                                                                                                                                                                  |                                                                                                                                       | Khata No. (As pe<br>Locality / Street c                                                                                                                                                                                            | er Khata Extract): 3<br>of the property: NC<br>S 1st STAGE, JNA                                                                            | )- 335, KA                                                        |                                |                                      |                                     | _        |  |
| Zone: Raja                            | e Specified as<br>rajeshwarinag                 | -                                                                                                                                                                | \                                                                                                                                     |                                                                                                                                                                                                                                    | 5 131 5 TAGE, 314                                                                                                                          |                                                                   | ATTI, W                        |                                      | ANGALONE.                           |          |  |
| Ward: Ward<br>Planning Di<br>AREA DET | strict: 302-Her                                 | rohalli                                                                                                                                                          |                                                                                                                                       |                                                                                                                                                                                                                                    |                                                                                                                                            |                                                                   |                                |                                      | SQ.M1                               | <br>T.   |  |
| NET ARE                               | PLOT (Minim<br>A OF PLOT<br>GE CHECK            | num)                                                                                                                                                             |                                                                                                                                       | (A)<br>(A-Deductions)                                                                                                                                                                                                              |                                                                                                                                            |                                                                   |                                |                                      | 143.:<br>143.:                      |          |  |
|                                       | Permissible<br>Proposed (                       | e Coverage a<br>Coverage Are<br>Net coverage                                                                                                                     | ea (59.8                                                                                                                              | 6 %)                                                                                                                                                                                                                               |                                                                                                                                            |                                                                   |                                |                                      | 107.4                               | 30       |  |
| FAR CHE                               | Balance co<br>CK                                | overage area                                                                                                                                                     | left (15                                                                                                                              | .13 % )                                                                                                                                                                                                                            |                                                                                                                                            |                                                                   |                                |                                      | 85.8                                | 69       |  |
|                                       | Additional                                      |                                                                                                                                                                  | Ring I a                                                                                                                              | ng regulation 2015 (<br>nd II ( for amalgam<br>erm.FAR )                                                                                                                                                                           |                                                                                                                                            |                                                                   |                                |                                      | 250.<br>0.0<br>0.0                  | 00       |  |
|                                       | Premium F<br>Total Perm                         | ,                                                                                                                                                                | vithin Im<br>1.75 )                                                                                                                   | pact Zone ( - )                                                                                                                                                                                                                    |                                                                                                                                            |                                                                   |                                |                                      | 0.0<br>250.<br>132.8                | )0<br>81 |  |
|                                       | Proposed F<br>Achieved N                        | FAR Area<br>Net FAR Area                                                                                                                                         | a ( 0.98                                                                                                                              | )                                                                                                                                                                                                                                  |                                                                                                                                            |                                                                   |                                |                                      | 140.0<br>140.0                      | )5<br>)5 |  |
| BUILT UF                              | AREA CHEC                                       | AR Area ( 0.7<br>K<br>BuiltUp Area                                                                                                                               | 7)                                                                                                                                    |                                                                                                                                                                                                                                    |                                                                                                                                            |                                                                   |                                |                                      | 110.7                               |          |  |
|                                       | Achieved E                                      | BuiltUp Area                                                                                                                                                     |                                                                                                                                       |                                                                                                                                                                                                                                    |                                                                                                                                            |                                                                   |                                |                                      | 185.                                | 11       |  |
|                                       | Date : 01/2                                     | 0/2020 3:                                                                                                                                                        | 51:33                                                                                                                                 | PM                                                                                                                                                                                                                                 |                                                                                                                                            |                                                                   |                                |                                      |                                     |          |  |
| Payment D                             | Chal                                            |                                                                                                                                                                  |                                                                                                                                       | Receipt                                                                                                                                                                                                                            | Amount (INR)                                                                                                                               | Payment                                                           | Mode                           | Transaction                          | Payment Date                        | Remark   |  |
| 1                                     | Num<br>BBMP/36060<br>No                         | 6/CH/19-20                                                                                                                                                       | BBMF                                                                                                                                  | Number<br>2/36066/CH/19-20                                                                                                                                                                                                         | 838.9<br>Head                                                                                                                              | Onlir                                                             | ne                             | Number<br>9668565465<br>Amount (INR) | 01/16/2020<br>11:17:15 AM<br>Remark | -        |  |
|                                       | 1                                               |                                                                                                                                                                  |                                                                                                                                       | S                                                                                                                                                                                                                                  | crutiny Fee                                                                                                                                |                                                                   |                                | 838.9                                | -                                   |          |  |
|                                       |                                                 | SIGNA<br>OWNE<br>NUME<br>Smt. PF<br>NO- 339<br>RAILW<br>1st STA<br>, WARE<br>ARCH<br>/SUP<br>K.S. Pra<br>3309, 1<br>Gayath<br>PROJI<br>PLAN S<br>NO-335<br>JNANA | ATUF<br>R'S<br>BER<br>RATH<br>5, KA<br>AYM<br>GE, C<br>NO-<br>ITE(<br>ER V<br>asanr<br>st Ma<br>ori Na<br>ECT<br>HOW<br>, KAT<br>BHAI | ADDRES<br>& CONT/<br>IMA MADHAV<br>THA NO-335/<br>EN'S<br>INANABHAR<br>129, BANGAL<br>CT/ENGIN<br>(ISOR 'S<br>na Kumar Sri S<br>in Road, Opp<br>gar BCC/BL-3<br>TITLE :<br>'ING THE PR<br>THA NO-335/3<br>RATHI, WARI<br>G TITLE : | S WITH I<br>ACT NUM<br>VA RAO PAF<br>335,<br>ATHI<br>ORE 56<br>EER<br>SIGNATU<br>Sai Enterpris<br>Moi<br>3.2.3<br>OPOSED RE<br>335, RAILWA | BER<br>PANAPA<br>RE<br>es/No.<br>SIDEN<br>SIDEN<br>YMEN'<br>ANGAL | ALLI.<br>ITIAL<br>S 1st<br>ORE | STAGE,<br>020                        |                                     |          |  |
|                                       |                                                 |                                                                                                                                                                  |                                                                                                                                       |                                                                                                                                                                                                                                    |                                                                                                                                            |                                                                   |                                |                                      |                                     |          |  |

|                                                                                                                                                                    | <u> </u>                                                                                                                                                      | I                                                                                                                                                                                                                       |                                                                                                                                                                                                                                                                                                                               |              |                   |                            |      |                               |        |
|--------------------------------------------------------------------------------------------------------------------------------------------------------------------|---------------------------------------------------------------------------------------------------------------------------------------------------------------|-------------------------------------------------------------------------------------------------------------------------------------------------------------------------------------------------------------------------|-------------------------------------------------------------------------------------------------------------------------------------------------------------------------------------------------------------------------------------------------------------------------------------------------------------------------------|--------------|-------------------|----------------------------|------|-------------------------------|--------|
|                                                                                                                                                                    |                                                                                                                                                               |                                                                                                                                                                                                                         |                                                                                                                                                                                                                                                                                                                               |              |                   |                            |      | SCALE :                       | 1:100  |
|                                                                                                                                                                    | PLOT BC                                                                                                                                                       | OUNDARY                                                                                                                                                                                                                 |                                                                                                                                                                                                                                                                                                                               |              |                   |                            |      | _                             |        |
|                                                                                                                                                                    | PROPOS<br>EXISTIN                                                                                                                                             | IG ROAD<br>SED WORK (COVE<br>G (To be retained)                                                                                                                                                                         | ,                                                                                                                                                                                                                                                                                                                             |              |                   |                            |      |                               |        |
| MP)                                                                                                                                                                | EXISTIN                                                                                                                                                       | G (To be demolish<br>VERSION NO.: 1<br>VERSION DATE:                                                                                                                                                                    | .0.11                                                                                                                                                                                                                                                                                                                         |              |                   |                            |      |                               | -      |
|                                                                                                                                                                    |                                                                                                                                                               | Plot Use: Resider                                                                                                                                                                                                       | tial                                                                                                                                                                                                                                                                                                                          |              |                   |                            |      |                               | _      |
| 7/19-20<br>a Parvangi                                                                                                                                              |                                                                                                                                                               | Plot SubUse: Plot<br>Land Use Zone: F                                                                                                                                                                                   | Residential (Main)                                                                                                                                                                                                                                                                                                            |              |                   |                            |      |                               |        |
| Permission                                                                                                                                                         |                                                                                                                                                               | Plot/Sub Plot No.:<br>Khata No. (As per<br>Locality / Street or                                                                                                                                                         | Khata Extract): 3                                                                                                                                                                                                                                                                                                             | D- 335, KATH |                   |                            |      |                               | -      |
| s per Z.R: N.<br>ar                                                                                                                                                | 4                                                                                                                                                             | RAILWAYMEN'S                                                                                                                                                                                                            | 1st STAGE, JNA                                                                                                                                                                                                                                                                                                                | ANABHARAT    | THI, W            | /ARD NO-129, B/            | ANGA | LORE.                         | _      |
| rohalli                                                                                                                                                            |                                                                                                                                                               |                                                                                                                                                                                                                         |                                                                                                                                                                                                                                                                                                                               |              |                   |                            |      |                               | -      |
| າum)                                                                                                                                                               |                                                                                                                                                               | (A)<br>(A-Deductions)                                                                                                                                                                                                   |                                                                                                                                                                                                                                                                                                                               |              |                   |                            |      | SQ.MT.<br>143.32<br>143.32    | _      |
| e Coverage<br>Coverage Ai                                                                                                                                          |                                                                                                                                                               |                                                                                                                                                                                                                         |                                                                                                                                                                                                                                                                                                                               |              |                   |                            |      | 107.49                        |        |
| Net coverage Alloverage                                                                                                                                            | e area ( 59                                                                                                                                                   | 9.86 % )                                                                                                                                                                                                                |                                                                                                                                                                                                                                                                                                                               |              |                   |                            |      | 85.80<br>85.80<br>21.69       | _      |
|                                                                                                                                                                    | -                                                                                                                                                             | regulation 2015 (<br>d II ( for amalgama                                                                                                                                                                                | ,                                                                                                                                                                                                                                                                                                                             |              |                   |                            |      | 250.81                        | _      |
| TDR Area (6<br>AR for Plot                                                                                                                                         | 60% of Per<br>within Imp                                                                                                                                      | , U                                                                                                                                                                                                                     |                                                                                                                                                                                                                                                                                                                               |              |                   |                            |      | 0.00<br>0.00                  | _      |
| n. FAR area<br>I FAR (94.86<br>FAR Area                                                                                                                            | . ,                                                                                                                                                           |                                                                                                                                                                                                                         |                                                                                                                                                                                                                                                                                                                               |              |                   |                            |      | 250.81<br>132.85<br>140.05    |        |
| Net FAR Are<br>AR Area ( 0.                                                                                                                                        | · /                                                                                                                                                           |                                                                                                                                                                                                                         |                                                                                                                                                                                                                                                                                                                               |              |                   |                            |      | 140.05<br>110.76              |        |
| CK<br>BuiltUp Area<br>BuiltUp Area                                                                                                                                 |                                                                                                                                                               |                                                                                                                                                                                                                         |                                                                                                                                                                                                                                                                                                                               |              |                   |                            |      | 185.11<br>185.11              | _      |
| 0/2020 3:                                                                                                                                                          | 51:33 F                                                                                                                                                       | ΡM                                                                                                                                                                                                                      |                                                                                                                                                                                                                                                                                                                               |              |                   |                            |      |                               |        |
| llan<br>ıber                                                                                                                                                       |                                                                                                                                                               | Receipt<br>Number                                                                                                                                                                                                       | Amount (INR)                                                                                                                                                                                                                                                                                                                  | Payment M    | lode              | Transaction<br>Number      |      | ment Date                     | Remark |
| 6/CH/19-20<br>o.                                                                                                                                                   | BBMP/3                                                                                                                                                        | 36066/CH/19-20                                                                                                                                                                                                          | 838.9<br>Head<br>rrutiny Fee                                                                                                                                                                                                                                                                                                  | Online       |                   | 9668565465<br>Amount (INR) | 11:  | 16/2020<br>17:15 AM<br>Remark | -      |
| SIGN,<br>OWNE<br>NUME<br>Smt. P<br>NO- 33<br>RAILV<br>1st ST/<br>, WARI<br>ARCH<br>/SUF<br>K.S. Pr<br>3309, 7<br>Gayat<br>PROJ<br>PLAN S<br>NO-335<br>JNAN/<br>DRA | A TUR<br>ER'S<br>BER<br>RATHI<br>55, KAT<br>VAYME<br>AGE, JI<br>D NO-1<br>HITEC<br>ER VI<br>asanna<br>Ist Main<br>hri Nag<br>ECT<br>SHOWI<br>5, KATH<br>ABHAR | ADDRESS<br>& CONTA<br>MA MADHAV<br>HA NO-335/3<br>N'S<br>NANABHARA<br>29, BANGAL<br>T/ENGINI<br>SOR 'S S<br>A Kumar Sri S<br>n Road, Opp<br>ar BCC/BL-3<br>TITLE :<br>NG THE PRO<br>A NO-335/3<br>ATHI, WARE<br>TITLE : | S WITH I<br>ACT NUM<br>A RAO PAF<br>335,<br>ATHI<br>ORE 56<br>SIGNATU<br>Sai Enterpris<br>Moi<br>.2.3<br>DPOSED RE<br>35, RAILWA<br>DPOSED RE<br>35, RAILWA<br>DOOSED RE<br>35, RAILWA<br>DOOSED RE<br>35, RAILWA<br>DOOSED RE<br>35, RAILWA<br>DOOSED RE<br>35, RAILWA<br>DOOSED RE<br>35, RAILWA<br>DOOSED RE<br>35, RAILWA |              | IAL<br>1st<br>DRE | STAGE,<br>020              | ATS  |                               |        |
|                                                                                                                                                                    |                                                                                                                                                               |                                                                                                                                                                                                                         |                                                                                                                                                                                                                                                                                                                               |              |                   |                            |      |                               |        |